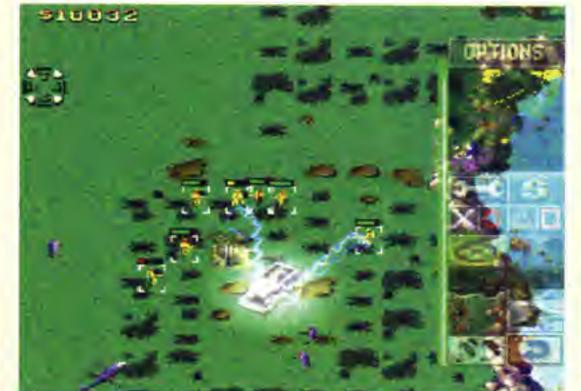

ONING SOON

The red glow is coming from the defending base.

O Contoured terrain like this makes the battles more realistic. Try to place some units on the higher ground, then get stuck in!

Previously, strategy games have only ever had "functional" graphics. *Tiberian Sun*, however, looks absolutely gorgeous.

One major new graphical feature is the real-time coloured lighting which affects everything on the battlefield to make everything look a lot more solid.

Explosions give off a yellow glow, lights on bases flash when

they're under attack, and there are

even covert night missions. You can just imagine yourself creeping in and taking out enemy floodlights to leave them completely in the dark as you mount a full-scale invasion!